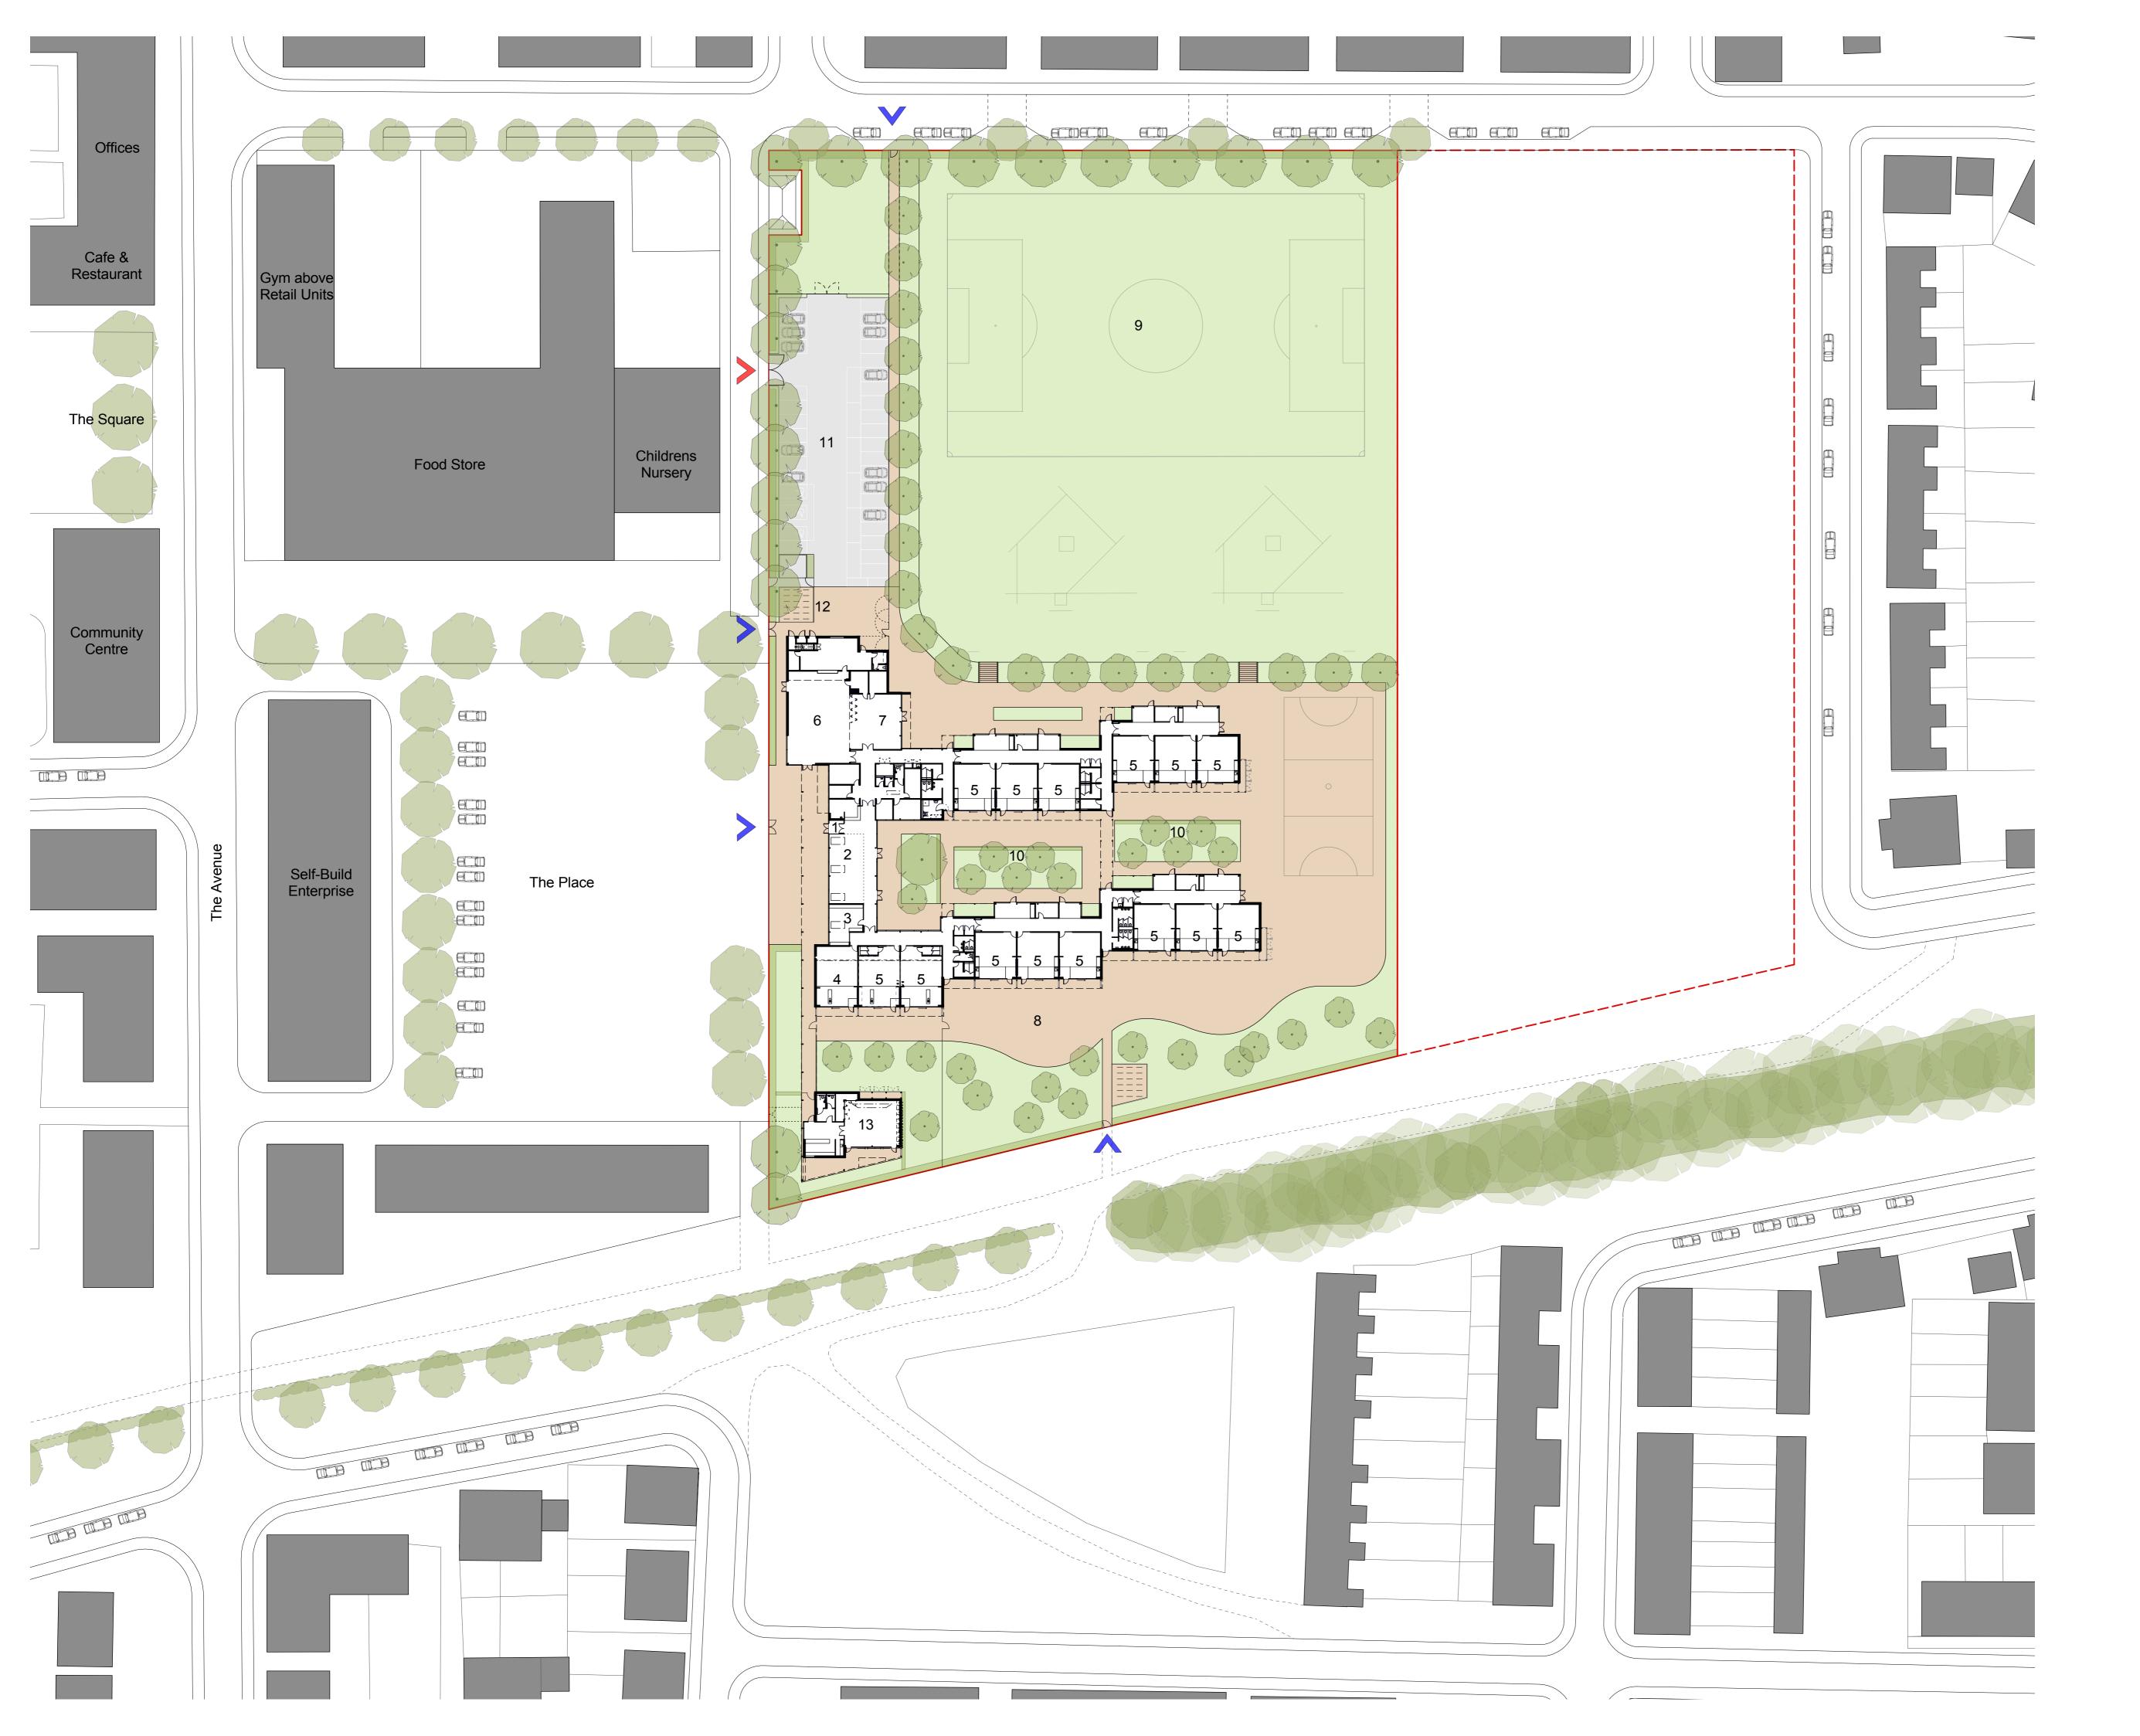

# **Proposed Site Plan**

#### Key:

- 1. Main Entrance
- 2. Learning Resource Centre
- Specialist Practical Staff Room
- Classrooms
- Main Hall
- Music / Drama
- 8. Hard Play9. Playing Pitch10. Habitat

- 11. Staff Parking12. Cycle / Scooter Stands13. Teacher Development Facility
- 2FE School Boundary
- 3FE School Boundary
  - Pedestrian Access
- Vehicular Access
- Forecast parent drop off and pick up parking locations generated by school
- Buildings surrounding school site labelled indicatively to align with CALA information, where buildings are not labelled these are residential